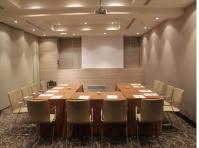

### OUR CONGRESS CENTER

The conference centre hosts a wide variety of events in the centre of Milan. It is composed of 5 modular

# modular meeting rooms,

equipped with the latest audio-video technology, with a capacity that varies from 4 to 35 people and a total of

## *130 seats.*

The meeting rooms are named after some of the most important streets in the world: Montenapoleone, Condotti, Rodeo Drive, Champs-Élysées and Fifth Avenue.

| ROOM                                              | Sqm | Size                  | Theater | U<br>Shape | Cabaret        | Class<br>Room | Banquets | Cocktail | Boardroom |
|---------------------------------------------------|-----|-----------------------|---------|------------|----------------|---------------|----------|----------|-----------|
| Montenapoleone                                    | 52  | 9,40X5,60X2,70H       | 35      | 18         | 3 round units  | 20            | 30       | 40       | 21        |
| Condotti                                          | 57  | 9,20X6,20X2,70H       | 45      | 20         | 3 round units  | 24            | 30       | 40       | 23        |
| Montenapoleone + Condotti                         | 100 | 9,20X12,10x2,70H      | 80      |            | 6 round units  | 44            | 60       | 80       |           |
| Rodeo Drive                                       | 35  | 5,90X4,30/6,00X2,70H  | 22      | 12         | 2 round units  | 14            | 20       |          | 15        |
| Champs-Élysées                                    | 35  | 5,80X4,40/6,00x2,70H  | 22      | 12         | 2 round units  | 14            | 20       |          | 15        |
| Fifth Avenue                                      | 52  | 9,50X5,40X2,70H       | 50      | 22         | 3 round units  | 30            | 30       | 40       | 25        |
| Condotti + Rodeo Drive +<br>Champs + Fifth Avenue | 180 | 31,10X3,72X2,70H      | 150     |            | 10 round units | 80            | 100      | 120      |           |
| Condotti + Rodeo Drive                            | 66  | 15,10X3,72X2,70H      | 70      | 30         | 5 round units  | 40            | 50       | 60       | 33        |
| Condotti + Rodeo Drive + Champs                   | 96  | 20,90X3,72X2,70H      | 110     |            | 7 round units  | 50            | 70       | 80       |           |
| Champs + Rodeo Drive<br>+ Fifth Avenue            | 93  | 21,30X3,72X2,70H      | 110     |            | 7 round units  | 50            | 70       | 80       |           |
| Champs + Rodeo Drive                              | 52  | 11,80X3,72X2,70H      | 40      |            | 4 round units  | 30            | 40       |          |           |
| Champs + Fifth Avenue                             | 67  | 15,40X3,72X2,70H      | 70      | 30         | 5 round units  | 40            | 50       | 60       | 33        |
| Spazio aperto (totale)                            | 230 | 31,10x12.10/3,72x2,70 | 185     |            | 13 round units | 110           | 130      | 150      |           |
| Foyer                                             | 90  | 17,10x5,25x2,70 H     |         |            |                |               | 70       | 80       |           |