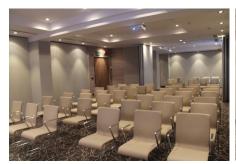

### OUR CONGRESS CENTER

The conference centre hosts a wide variety of events in the centre of Milan. It is composed of 5 modular

# modular meeting rooms,

equipped with the latest audio-video technology, with a capacity that varies from 4 to 35 people and a total of

## *130 seats.*

The meeting rooms are named after some of the most important streets in the world: Montenapoleone, Condotti, Rodeo Drive, Champs-Élysées and Fifth Avenue.

| ROOM                                              | Sqm | Size                  | Theater | U<br>Shape | Cabaret        | Class<br>Room | Banquets | Cocktail | Boardroom |
|---------------------------------------------------|-----|-----------------------|---------|------------|----------------|---------------|----------|----------|-----------|
| Montenapoleone                                    | 52  | 9,40X5,60X2,70H       | 35      | 18         | 3 round units  | 20            | 30       | 40       | 21        |
| Condotti                                          | 57  | 9,20X6,20X2,70H       | 45      | 20         | 3 round units  | 24            | 30       | 40       | 23        |
| Montenapoleone + Condotti                         | 100 | 9,20X12,10x2,70H      | 80      |            | 6 round units  | 44            | 60       | 80       |           |
| Rodeo Drive                                       | 35  | 5,90X4,30/6,00X2,70H  | 22      | 12         | 2 round units  | 14            | 20       |          | 15        |
| Champs-Élysées                                    | 35  | 5,80X4,40/6,00x2,70H  | 22      | 12         | 2 round units  | 14            | 20       |          | 15        |
| Fifth Avenue                                      | 52  | 9,50X5,40X2,70H       | 50      | 22         | 3 round units  | 30            | 30       | 40       | 25        |
| Condotti + Rodeo Drive +<br>Champs + Fifth Avenue | 180 | 31,10X3,72X2,70H      | 150     |            | 10 round units | 80            | 100      | 120      |           |
| Condotti + Rodeo Drive                            | 66  | 15,10X3,72X2,70H      | 70      | 30         | 5 round units  | 40            | 50       | 60       | 33        |
| Condotti + Rodeo Drive + Champs                   | 96  | 20,90X3,72X2,70H      | 110     |            | 7 round units  | 50            | 70       | 80       |           |
| Champs + Rodeo Drive<br>+ Fifth Avenue            | 93  | 21,30X3,72X2,70H      | 110     |            | 7 round units  | 50            | 70       | 80       |           |
| Champs + Rodeo Drive                              | 52  | 11,80X3,72X2,70H      | 40      |            | 4 round units  | 30            | 40       |          |           |
| Champs + Fifth Avenue                             | 67  | 15,40X3,72X2,70H      | 70      | 30         | 5 round units  | 40            | 50       | 60       | 33        |
| Spazio aperto (totale)                            | 230 | 31,10x12.10/3,72x2,70 | 185     |            | 13 round units | 110           | 130      | 150      |           |
| Foyer                                             | 90  | 17,10x5,25x2,70 H     |         |            |                |               | 70       | 80       |           |