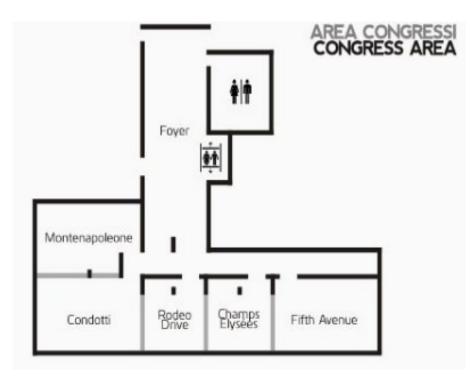

## *130 seats.*

The meeting rooms are named after some of the most important streets in the world: Montenapoleone, Condotti, Rodeo Drive, Champs-Élysées and Fifth Avenue.

| ROOM                                              | Sqm | Size                  | Theater | U<br>Shape | Cabaret        | Class<br>Room | Banquets | Cocktail | Boardroom |
|---------------------------------------------------|-----|-----------------------|---------|------------|----------------|---------------|----------|----------|-----------|
| Montenapoleone                                    | 52  | 9,40X5,60X2,70H       | 35      | 18         | 3 round units  | 20            | 30       | 40       | 21        |
| Condotti                                          | 57  | 9,20X6,20X2,70H       | 45      | 20         | 3 round units  | 24            | 30       | 40       | 23        |
| Montenapoleone + Condotti                         | 100 | 9,20X12,10x2,70H      | 80      |            | 6 round units  | 44            | 60       | 80       |           |
| Rodeo Drive                                       | 35  | 5,90X4,30/6,00X2,70H  | 22      | 12         | 2 round units  | 14            | 20       |          | 15        |
| Champs-Élysées                                    | 35  | 5,80X4,40/6,00x2,70H  | 22      | 12         | 2 round units  | 14            | 20       |          | 15        |
| Fifth Avenue                                      | 52  | 9,50X5,40X2,70H       | 50      | 22         | 3 round units  | 30            | 30       | 40       | 25        |
| Condotti + Rodeo Drive +<br>Champs + Fifth Avenue | 180 | 31,10X3,72X2,70H      | 150     |            | 10 round units | 80            | 100      | 120      |           |
| Condotti + Rodeo Drive                            | 66  | 15,10X3,72X2,70H      | 70      | 30         | 5 round units  | 40            | 50       | 60       | 33        |
| Condotti + Rodeo Drive + Champs                   | 96  | 20,90X3,72X2,70H      | 110     |            | 7 round units  | 50            | 70       | 80       |           |
| Champs + Rodeo Drive<br>+ Fifth Avenue            | 93  | 21,30X3,72X2,70H      | 110     |            | 7 round units  | 50            | 70       | 80       |           |
| Champs + Rodeo Drive                              | 52  | 11,80X3,72X2,70H      | 40      |            | 4 round units  | 30            | 40       |          |           |
| Champs + Fifth Avenue                             | 67  | 15,40X3,72X2,70H      | 70      | 30         | 5 round units  | 40            | 50       | 60       | 33        |
| Spazio aperto (totale)                            | 230 | 31,10x12.10/3,72x2,70 | 185     |            | 13 round units | 110           | 130      | 150      |           |
| Foyer                                             | 90  | 17,10x5,25x2,70 H     |         |            |                |               | 70       | 80       |           |