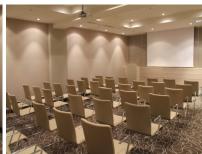

### OUR CONGRESS CENTER

The conference centre hosts a wide variety of events in the centre of Milan. It is composed of 5 modular

# modular meeting rooms,

equipped with the latest audio-video technology, with a capacity that varies from 4 to 35 people and a total of

## *130 seats.*

The meeting rooms are named after some of the most important streets in the world: Montenapoleone, Condotti, Rodeo Drive, Champs-Élysées and Fifth Avenue.

| ROOM                                              | Sqm | Size                  | Theater | U<br>Shape | Cabaret        | Class<br>Room | Banquets | Cocktail | Boardroom |
|---------------------------------------------------|-----|-----------------------|---------|------------|----------------|---------------|----------|----------|-----------|
| Montenapoleone                                    | 52  | 9,40X5,60X2,70H       | 35      | 18         | 3 round units  | 20            | 30       | 40       | 21        |
| Condotti                                          | 57  | 9,20X6,20X2,70H       | 45      | 20         | 3 round units  | 24            | 30       | 40       | 23        |
| Montenapoleone + Condotti                         | 100 | 9,20X12,10x2,70H      | 80      |            | 6 round units  | 44            | 60       | 80       |           |
| Rodeo Drive                                       | 35  | 5,90X4,30/6,00X2,70H  | 22      | 12         | 2 round units  | 14            | 20       |          | 15        |
| Champs-Élysées                                    | 35  | 5,80X4,40/6,00x2,70H  | 22      | 12         | 2 round units  | 14            | 20       |          | 15        |
| Fifth Avenue                                      | 52  | 9,50X5,40X2,70H       | 50      | 22         | 3 round units  | 30            | 30       | 40       | 25        |
| Condotti + Rodeo Drive +<br>Champs + Fifth Avenue | 180 | 31,10X3,72X2,70H      | 150     |            | 10 round units | 80            | 100      | 120      |           |
| Condotti + Rodeo Drive                            | 66  | 15,10X3,72X2,70H      | 70      | 30         | 5 round units  | 40            | 50       | 60       | 33        |
| Condotti + Rodeo Drive + Champs                   | 96  | 20,90X3,72X2,70H      | 110     |            | 7 round units  | 50            | 70       | 80       |           |
| Champs + Rodeo Drive<br>+ Fifth Avenue            | 93  | 21,30X3,72X2,70H      | 110     |            | 7 round units  | 50            | 70       | 80       |           |
| Champs + Rodeo Drive                              | 52  | 11,80X3,72X2,70H      | 40      |            | 4 round units  | 30            | 40       |          |           |
| Champs + Fifth Avenue                             | 67  | 15,40X3,72X2,70H      | 70      | 30         | 5 round units  | 40            | 50       | 60       | 33        |
| Spazio aperto (totale)                            | 230 | 31,10x12.10/3,72x2,70 | 185     |            | 13 round units | 110           | 130      | 150      |           |
| Foyer                                             | 90  | 17,10x5,25x2,70 H     |         |            |                |               | 70       | 80       |           |